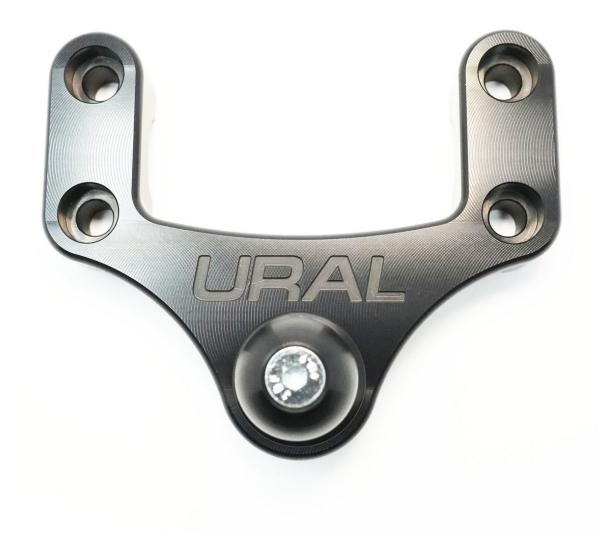

## **INTRODUCTION**

This guide outlines the installation of the Ural Handlebar Clamp Accessory Ball Mount P/N: 52001 on 2014 and newer Ural Motorcycles.

## **PARTS:**

 52001 Ural Handlebar Clamp Accessory Ball Mount (1)