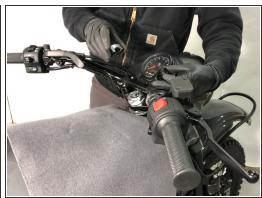

- Use a 6mm hex key, loosen and remove all four (4) 8mm bolts from the left and right handlebar clamps.
  - in most cases the 8mm bolts can be reused. Replacement hardware is **NOT** provided with the new top clamp.
  - ⚠ If the 8mm bolts show any sign of rust, scale or corrosion replace the bolts. Only reuse bolts in good sound condition with clean threads.
- Remove the left and right handlebar clamps.

- Place the new one piece handlebar clamp into position.
- Tighten the four (4) 8mm bolts evenly by hand until the handlebar will stay in place without rotating but will allow adjustment.

- Adjust the bars into position best suited to the driver.
- Lock the position in place with the use of a 6mm hex key.