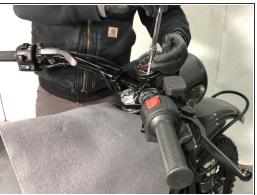

- Use a 6mm hex key, loosen and remove all four (4) 8mm bolts from the left and right handlebar clamps.
  - in most cases the 8mm bolts can be reused. Replacement hardware is **NOT** provided with the new top clamp.
  - ⚠ If the 8mm bolts show any sign of rust, scale or corrosion replace the bolts. Only reuse bolts in good sound condition with clean threads.
- Remove the left and right handlebar clamps.