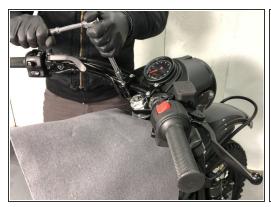

- Use a 6mm hex key, loosen and remove all four (4) 8mm bolts from the left and right handlebar clamps.
  - in most cases the 8mm bolts can be reused. Replacement hardware is **NOT** provided with the new top clamp.
  - ⚠ If the 8mm bolts show any sign of rust, scale or corrosion replace the bolts. Only reuse bolts in good sound condition with clean threads.
- Remove the left and right handlebar clamps.