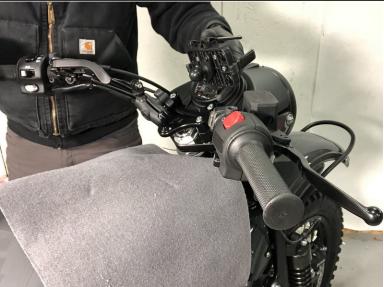

- (not corroded) zinc plated steel hardware to aluminum.
- Torque the four (4) 8mm bolts to 15 Nm (11 ft/lb).
  - (i) If the recommended torque specification allows the handlebars to move or rotate, increase the torque incrementally by 1 Nm (.74 ft/lb) until the handlebars are seated firmly and do not move or rotate.
- ENJOY your new handlebar clamp accessory ball mount! The centrally located, strong and stable design will accommodate most one inch (1") ball mount accessories.