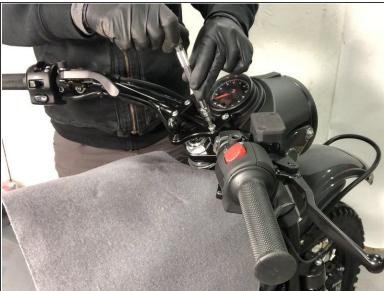

- Place the new one piece handlebar clamp into position.
- Tighten the four (4) 8mm bolts evenly by hand until the handlebar will stay in place without rotating but will allow adjustment.

- Adjust the bars into position best suited to the driver.
- Lock the position in place with the use of a 6mm hex key.

- (not corroded) zinc plated steel hardware to aluminum.
- Torque the four (4) 8mm bolts to 15 Nm (11 ft/lb).
  - (i) If the recommended torque specification allows the handlebars to move or rotate, increase the torque incrementally by 1 Nm (.74 ft/lb) until the handlebars are seated firmly and do not move or rotate.
- ENJOY your new handlebar clamp accessory ball mount! The centrally located, strong and stable design will accommodate most one inch (1") ball mount accessories.