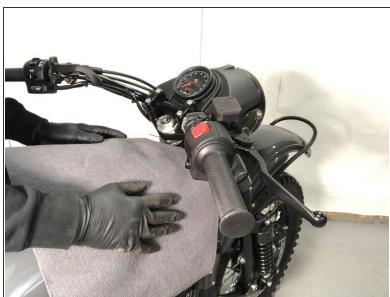

# **Step 1 — How to - Handlebar Clamp Accessory Ball Mount Installation**

- Cover the fuel tank to prevent damage while working.
  - The handlebar can rotate down and damage the fuel take when the handlebar clamps are loosened.