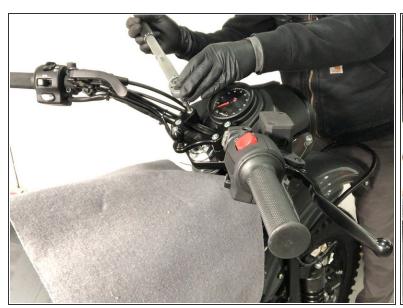

- Place the new one piece handlebar clamp into position.
- Tighten the four (4) 8mm bolts evenly by hand until the handlebar will stay in place without rotating but will allow adjustment.

- Adjust the bars into position best suited to the driver.
- Lock the position in place with the use of a 6mm hex key.

- (not corroded) zinc plated steel hardware to aluminum.
- Torque the four (4) 8mm bolts to 15 Nm (11 ft/lb).
  - (i) If the recommended torque specification allows the handlebars to move or rotate, increase the torque incrementally by 1 Nm (.74 ft/lb) until the handlebars are seated firmly and do not move or rotate.
- ENJOY your new handlebar clamp accessory ball mount! The centrally located, strong and stable design will accommodate most one inch (1") ball mount accessories.