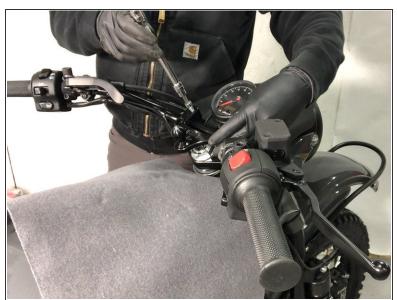

- Place the new one piece handlebar clamp into position.
- Tighten the four (4) 8mm bolts evenly by hand until the handlebar will stay in place without rotating but will allow adjustment.

- Adjust the bars into position best suited to the driver.
- Lock the position in place with the use of a 6mm hex key.