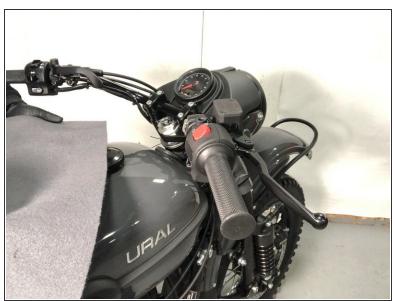

# **Step 1 — How to - Handlebar Clamp Accessory Ball Mount Installation**

- Cover the fuel tank to prevent damage while working.
  - The handlebar can rotate down and damage the fuel take when the handlebar clamps are loosened.