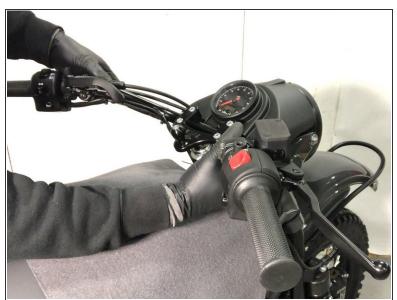

# **Step 1 — How to - Handlebar Clamp Accessory Ball Mount Installation**

- Cover the fuel tank to prevent damage while working.
  - The handlebar can rotate down and damage the fuel take when the handlebar clamps are loosened.

- Use a 6mm hex key, loosen and remove all four (4) 8mm bolts from the left and right handlebar clamps.
  - in most cases the 8mm bolts can be reused. Replacement hardware is **NOT** provided with the new top clamp.
  - ⚠ If the 8mm bolts show any sign of rust, scale or corrosion replace the bolts. Only reuse bolts in good sound condition with clean threads.
- Remove the left and right handlebar clamps.